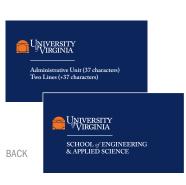

# **UVA STATIONERY ENVELOPES**

# 10 ENVELOPE

Size: 9.5" w x 4.125" h

Colors: 2/0 or 4/0 - Digital (must be laser safe)

Stock: 60# Accent Opaque Text White Smooth - Commercial Flap

### 12x9 BOOKLET ENVELOPE

Size: 12" w x 9" h

Colors: 2/0 or 4/0 - Digital

Stock: 70# Accent Opaque Text White Smooth