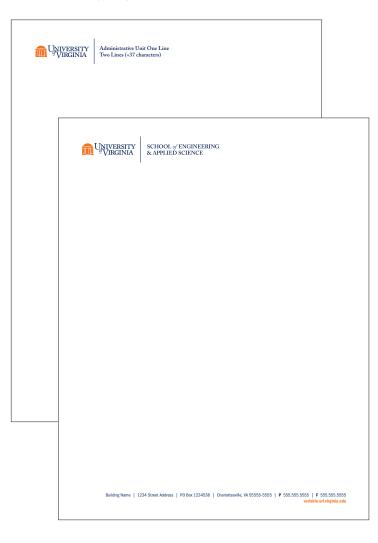

## **UVA STATIONERY LETTERHEAD: 2 OPTIONS**

Size: 8.5" w x 11" h

Colors: 2/0 or 4/0 - Digital (must be laser safe) Stock: 70# Accent Opaque Text White Smooth

#### **LETTERHEAD OPTION 1**