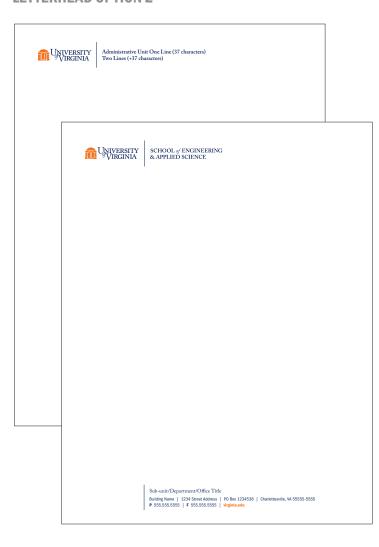

## **UVA STATIONERY LETTERHEAD: 2 OPTIONS**

Size: 8.5" w x 11" h

Colors: 2/0 or 4/0 - Digital (must be laser safe) Stock: 70# Accent Opaque Text White Smooth

### **LETTERHEAD OPTION 2**