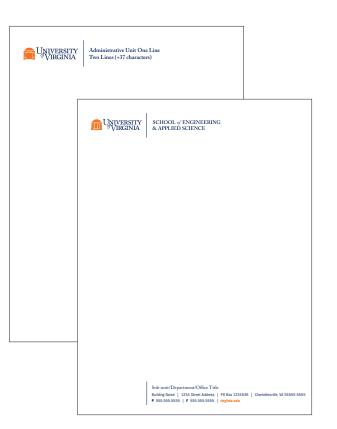

## **UVA STATIONERY LETTERHEAD: 2 OPTIONS**

Size: 8.5" w x 11" h

Colors: 2/0 or 4/0 - Digital (must be laser safe) Stock: 70# Accent Opaque Text White Smooth

### **LETTERHEAD OPTION 2**