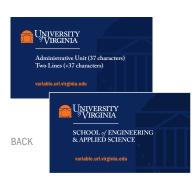

## **UVA STATIONERY BUSINESS CARDS: 3 OPTIONS**

Size: 3.5" w x 2" h Colors: 4/4 Digital

Stock: 120# Accent Opaque Cover White Smooth

### **BUSINESS CARD OPTION 1**

FRON