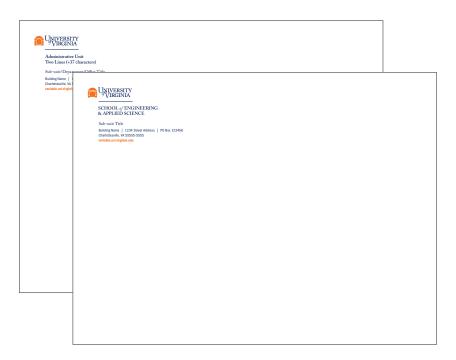

# **UVA STATIONERY ENVELOPES**

### 12x9 BOOKLET ENVELOPE

Size: 12" w x 9" h

Colors: 2/0 or 4/0 - Digital

Stock: 70# Accent Opaque Text White Smooth