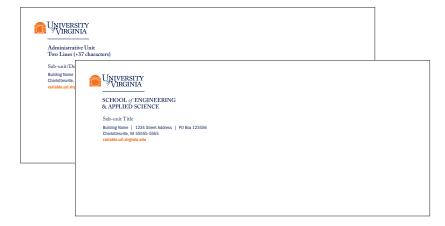

# **UVA STATIONERY ENVELOPES**

# 10 ENVELOPE

Size: 9.5" w x 4.125" h

Colors: 2/0 or 4/0 - Digital (must be laser safe)

Stock: 60# Accent Opaque Text White Smooth - Commercial Flap