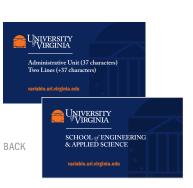

## **UVA STATIONERY BUSINESS CARDS: 3 OPTIONS**

Size: 3.5" w x 2" h Colors: 4/4 Digital

Stock: 120# Accent Opaque Cover White Smooth

### **BUSINESS CARD OPTION 2**

RONT